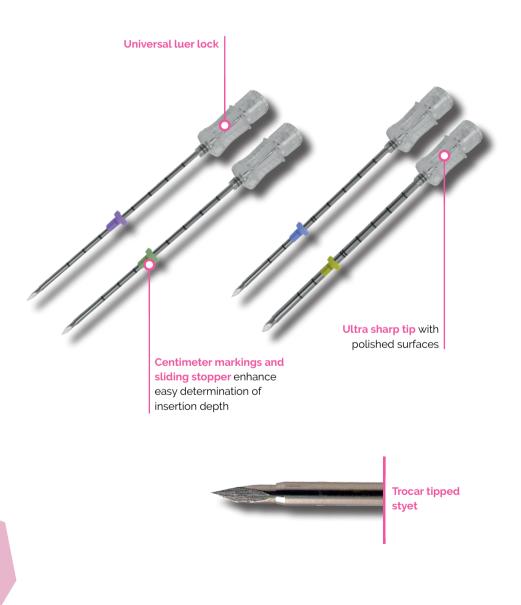

REF: PBMRxxvv

Chiba needle for cyto-histological aspiration, injection, anesthesia, amniocentesis and chorionic Villus sampling suitable for MRI procedures

**Centimeter markings** 

M.D.L. Srl Via Tavani 1/a 23014 Delebio (So) Italy Tel +39 0342 682130 Fax +39 0342 691316 email : info@mdlsrl.com web : www.mdlsrl.com