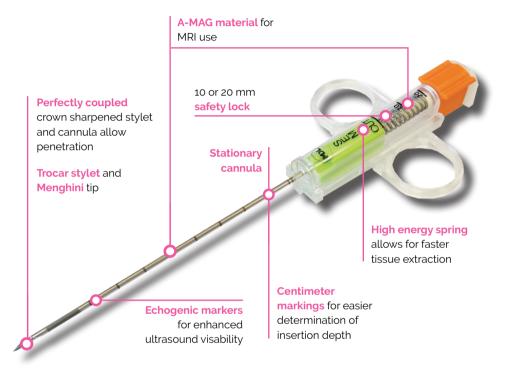

MRI *needle for soft tissues biopsy with guillotine system with non-removable cannula suitable for MRI procedures* 

REF: PDOMRxxvv

NeedleVise safety device available

procedures

NeedleVise safety device available