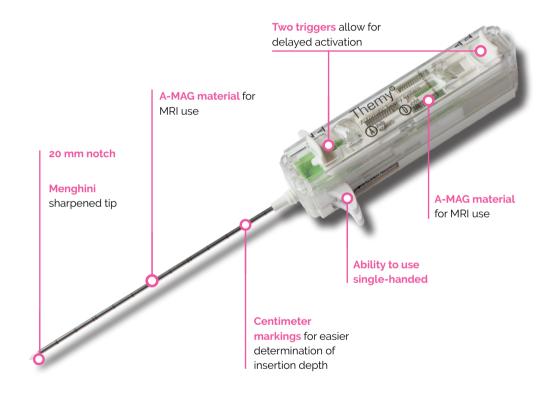

## A-MAG NEEDLES

MDL

26th Year Manufacturing Since 1993

OUZ





M.D.L. Srl Via Tavani 1/a 23014 Delebio (So) Italy Tel +39 0342 682130 Fax +39 0342 691316 email : info@mdlsrl.com web : www.mdlsrl.com







| SEMICUT MRI | 06 |
|-------------|----|
| THEMY MRI   | 07 |
| CYTOCUT MRI | 08 |
| INTRO MRI   | 09 |



MRI *needle for soft tissues biopsy with guillotine system with non-removable cannula suitable for MRI procedures* 

REF: PDOMRxxvv



NeedleVise safety device available





procedures





NeedleVise safety device available





REF: PBMRxxvv

Chiba needle for cyto-histological aspiration, injection, anesthesia, amniocentesis and chorionic Villus sampling suitable for MRI procedures



**Centimeter markings** 





















M.D.L. Srl Via Tavani 1/a 23014 Delebio (So) Italy Tel +39 0342 682130 Fax +39 0342 691316 email : info@mdlsrl.com web : www.mdlsrl.com