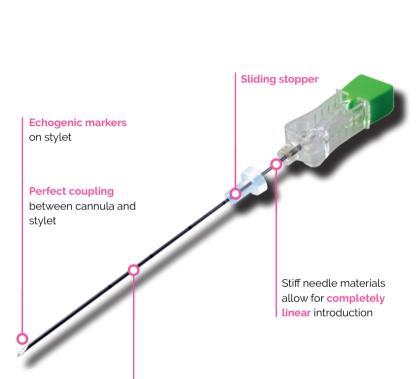

REF: PBMRxxvv

Chiba needle for cyto-histological aspiration, injection, anesthesia, amniocentesis and chorionic Villus sampling suitable for MRI procedures

**Centimeter markings** 

M.D.L. Srl Via Tavani 1/a 23014 Delebio (So) Italy Tel +39 0342 682130 Fax +39 0342 691316 email : info@mdlsrl.com web : www.mdlsrl.com